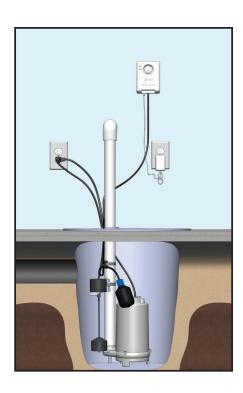

The Xpert Alert™ indoor alarm system helps protect your home from potentially costly damage due to flooding, pump failure or freezing pipes. The sleek design of the enclosure, with its unique shape, smooth rounded edges, and large push button with LED light ring, makes this attractive alarm ideal for residential applications.

When the tank level rises, the high water float activates the alarm (audible and visual) to alert you of potentially threatening liquid level conditions.

The Xpert Alert™ alarm features an easy-to-see LED alarm light ring that illuminates red for alarm 1 and amber for alarm 2. The alarm horn can be silenced by pressing the large button, but the LED remains on as long as the alarm condition exists. Once the condition is cleared, the alarm automatically resets. A red "Low Temperature" LED activates when the temperature falls below 40°F (4°C) to help protect against freezing pipes; this can be disabled for installations in cold areas.