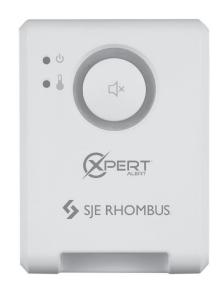

The Xpert Alert™ indoor alarm system helps protect your home from potentially costly damage due to flooding, pump failure or freezing pipes. The sleek design of the enclosure, with its unique shape, smooth rounded edges, and large push button with LED light ring, makes this attractive alarm ideal for residential applications.

When the tank level rises, the high water float activates the alarm (audible and visual) to alert you of potentially threatening liquid level conditions.

The Xpert Alert™ alarm features an easy-to-see LED alarm light ring that illuminates red for alarm 1 and amber for alarm 2. The alarm horn can be silenced by pressing the large button, but the LED remains on as long as the alarm condition exists. Once the condition is cleared, the alarm automatically resets. A red "Low Temperature" LED activates when the temperature falls below 40°F (4°C) to help protect against freezing pipes; this can be disabled for installations in cold areas.

## **FEATURES**

- (2) sensor inputs to monitor (2) separate liquid level conditions
- LED alarm light ring alerts you of alarm status; red for alarm 1, amber for alarm 2
- Audible alarm activates with alarm 1, alarm 2, low temperature and low battery chirp
- LED low temperature indicator activates at 40°F (4°C) to alert of potential freezing conditions (green temperature normal, red low temperature)
- Low temperature alarm may be deactivated when temperature monitoring is not required
- LED power on indicator (green primary power, amber - battery backup, red - low battery)
- Large, easy-to-use test/silence button located conveniently on front of alarm; simply press to test or silence alarm
- Includes auxiliary contacts for attachment of remote devices (continues to operate during loss of primary power)
- Battery backup