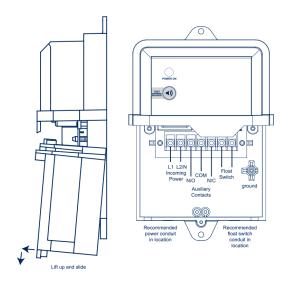

## **FEATURES**

- 2-color molded enclosure offers a distinct look; upper translucent half illuminates in alarm condition
- Removable lower cover provides greater access for easier field wiring while the internal circuitry remains protected
- Interlocking enclosure features unique sound chamber to amplify the horn, while helping prevent moisture from entering
- IP45 Protection grade.
- UL 5VA fire rating enclosure, prevent the fire risk
- Green power on LED indictor
- Automatic alarm reset, horn silence switch, and alarm test switch
- Alarm horn 82 dB at 3 m
- Alarm system operates even if pump or pump circuit fails
- Auxiliary alarm contacts for easy attachment of remote devices
- Power cord (option)
- Float switch (option)
- CF Certified
- 2 Years Limited Warranty

## **SPECIFICATION**

 Primary voltage: 240VAC, 50/60Hz, 3.8 w max. (alarm condition) Secondary voltage: 9 VDC

- Enclosure: PC, 200mm(H)×130mm (L) ×60mm (D) IP45 (Type 3R) for indoor and outdoor use
- Application temperature: -5°C ~ 40°C
- Float Switch: SJE SignalMaster® control switch 5A, 125/250 VAC, 50/60 Hz