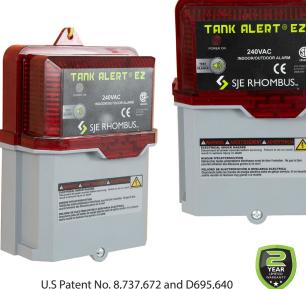

## TANK ALERT® EZ ALARM

## **Single Phase Simplex Pump Controller**

Tank Alert® EZ Alarm is an Innovative, indoor or outdoor liquid level alarm system. It monitors liquid levels in lift pump chambers, sump pump basins, holding tanks, sewage, agricultural, and other water applications.

The Tank Alert® EZ indoor/outdoor alarm can serve as a high or low level alarm depending on the float switch model used. This easy to install alarm features an innovative, 2-color molded enclosure. The top half of the enclosure is translucent and illuminates red when an alarm condition occurs.

## **FEATURES**

- 2-color molded enclosure offers a distinct look; upper translucent half illuminates in alarm condition
- Removable lower cover provides greater access for easier field wiring while the internal circuitry remains protected
- Interlocking enclosure features unique sound chamber to amplify the horn, while helping prevent moisture from entering
- IP45 Protection grade.
- UL 5VA fire rating enclosure, prevent the fire risk
- Green power on LED indictor
- Automatic alarm reset, horn silence switch, and alarm test switch
- Alarm horn 82 dB at 3 m
- Alarm system operates even if pump or pump circuit fails
- Auxiliary alarm contacts for easy attachment of remote devices
- Power cord (option)
- Float switch (option)
- CF Certified
- 2 Years Limited Warranty